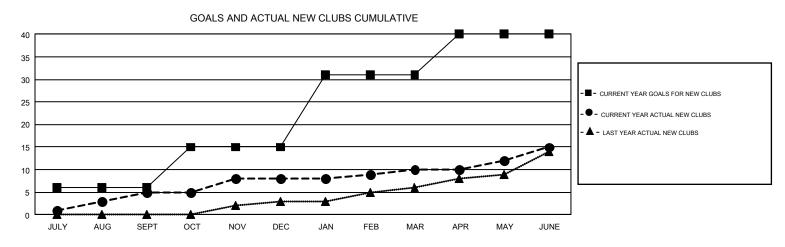

## GAT Constitutional Area 2

REPORT DOES NOT INCLUDE CLUBS IN UNDISTRICTED AREAS.

|                       | Club          | s         |               | Members               |                           |                         |                                                    |  |
|-----------------------|---------------|-----------|---------------|-----------------------|---------------------------|-------------------------|----------------------------------------------------|--|
| RESULTS FOR 2018-2019 |               |           |               | RESULTS FOR 2018-2019 |                           |                         |                                                    |  |
| QUARTER               | NEW CLUB GOAL | NEW CLUBS | DROPPED CLUBS | QUARTER               | MEMBER GROWTH NET<br>GOAL | MEMBER GROWTH<br>ACTUAL | DROPPED<br>MEMBERS ACTUAL<br>(including transfers) |  |
| JULY/AUG/SEPT         | 6             | 5         | 4             | JULY/AUG/SEPT         | -21                       | 666                     | 843                                                |  |
| OCT/NOV/DEC           | 9             | 3         | 9             | OCT/NOV/DEC           | 442                       | 1,088                   | 1,241                                              |  |
| JAN/FEB/MAR           | 16            | 2         | 3             | JAN/FEB/MAR           | 677                       | 1,096                   | 734                                                |  |
| APR/MAY/JUNE          | 9             | 5         | 8             | APR/MAY/JUNE          | 256                       | 1,322                   | 1,660                                              |  |