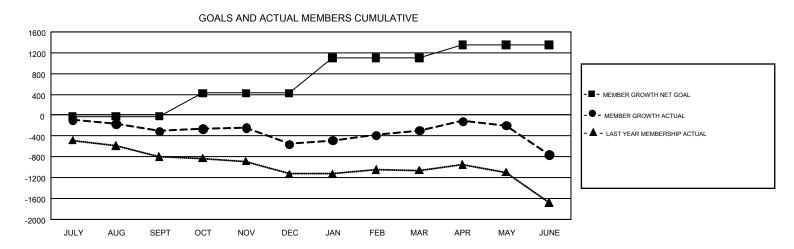

## GAT Constitutional Area 2

REPORT DOES NOT INCLUDE CLUBS IN UNDISTRICTED AREAS.

|                       | Club          | s         |               | Members               |                           |                         |                                                    |  |
|-----------------------|---------------|-----------|---------------|-----------------------|---------------------------|-------------------------|----------------------------------------------------|--|
| RESULTS FOR 2018-2019 |               |           |               | RESULTS FOR 2018-2019 |                           |                         |                                                    |  |
| QUARTER               | NEW CLUB GOAL | NEW CLUBS | DROPPED CLUBS | QUARTER               | MEMBER GROWTH NET<br>GOAL | MEMBER GROWTH<br>ACTUAL | DROPPED<br>MEMBERS ACTUAL<br>(including transfers) |  |
| JULY/AUG/SEPT         | 6             | 5         | 4             | JULY/AUG/SEPT         | -21                       | 666                     | 843                                                |  |
| OCT/NOV/DEC           | 9             | 3         | 9             | OCT/NOV/DEC           | 442                       | 1,088                   | 1,241                                              |  |
| JAN/FEB/MAR           | 16            | 2         | 3             | JAN/FEB/MAR           | 677                       | 1,096                   | 734                                                |  |
| APR/MAY/JUNE          | 9             | 5         | 8             | APR/MAY/JUNE          | 256                       | 1,322                   | 1,660                                              |  |